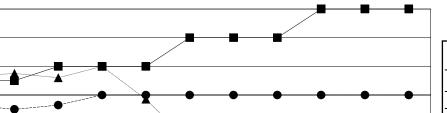

## District 16 N

**GMT**: **LOCATION NEW JERSEY GMT CA** 

|                       | Club          | s         |               | Members               |                       |                         |                                                    |  |
|-----------------------|---------------|-----------|---------------|-----------------------|-----------------------|-------------------------|----------------------------------------------------|--|
| RESULTS FOR 2024-2025 |               |           |               | RESULTS FOR 2024-2025 |                       |                         |                                                    |  |
| QUARTER               | NEW CLUB GOAL | NEW CLUBS | DROPPED CLUBS | QUARTER MEMB          | ER GROWTH NET<br>GOAL | MEMBER GROWTH<br>ACTUAL | DROPPED<br>MEMBERS ACTUAL<br>(including transfers) |  |
| JULY/AUG/SEPT         | 0             | 0         | 0             | JULY/AUG/SEPT         | 10                    | 27                      | 32                                                 |  |
| OCT/NOV/DEC           | 0             | 0         | 0             | OCT/NOV/DEC           | 10                    | 9                       | 6                                                  |  |
| JAN/FEB/MAR           | 1             | 0         | 0             | JAN/FEB/MAR           | 20                    | 0                       | 0                                                  |  |
| APR/MAY/JUNE          | 1             | 0         | 0             | APR/MAY/JUNE          | 20                    | 0                       | 0                                                  |  |

## GOALS AND ACTUAL NEW CLUBS CUMULATIVE

GOALS AND ACTUAL MEMBERS CUMULATIVE

Results as of: 10/31/2024

- LAST YEAR MEMBERSHIP ACTUAL

| -60 |        |        |           |     |     |          |
|-----|--------|--------|-----------|-----|-----|----------|
| -80 |        |        |           |     |     |          |
| -80 | JULY   | AUG    | SEPT      | ОСТ | NOV |          |
| DRO | PPED ( | CLUBS: | : 0       |     |     | 13<br>NI |
| DRO | PPED I | ИЕМВЕ  | <u>RS</u> |     |     |          |